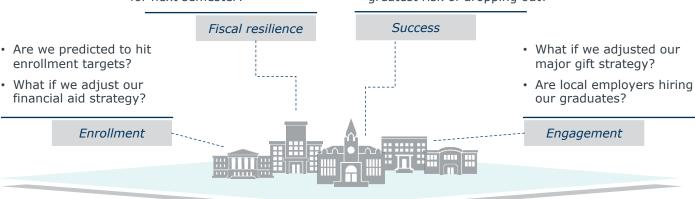

- Where should we reallocate spending?
- Can we predict capacity needs for next semester?
- Are we recruiting and supporting diverse students and faculty?
- What students are at the greatest risk of dropping out?