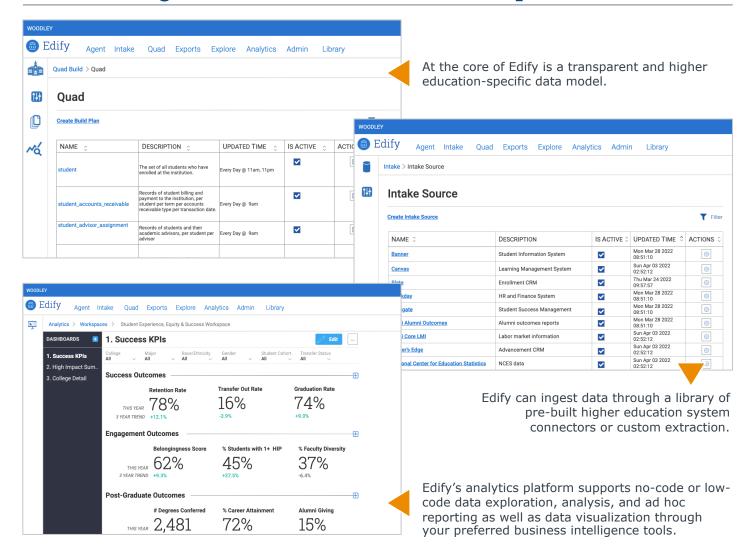

## **OUR SOLUTION**

Edify pairs powerful data warehousing technology with direct-to-user analytics tools in one single solution to activate your data for the decisions that matter.

Bring your data together

DATA ACCESS & WAREHOUSING

Em tea

Empower your team with insight

REPORTING & ANALYTICS

Cloud-native, secure, infinitely scalable data lake and warehouse to support critical institutional use cases

Self-service, custom, and pre-built analytics to drive efficiency and/or support decision-making

Build a culture of data confidence

DATA GOVERNANCE

Extend your team's capacity

PROFESSIONAL SERVICE HOURS

Higher ed best practice rules and validations to ensure a single source of truth

Support to meet you where you are: Your use of Edify can be self-service, partially, or fully managed by EAB